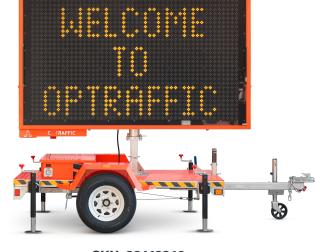

# VMS-400 TRAFFIC MESSAGE BOARD

### MID-SIZE TRAILER-MOUNTED MESSAGE BOARD

OPTRAFFIC'S amber-coloured variable traffic message boards are manufactured with innovative technology. These traffic devices are used for traffic management services in industries such as construction, mining, advertising, public events, and more!

#### CONFIGURATION

- Remote control via phone (local Wi-Fi), laptop, tablet, or computer with OPT software (cell plan required)
- Unlimited pre-programmed display frames
- Customizable font
- Hydraulic mast lifting system
- Y-support for traveling stability
- · Hot-galvanized, anti-corrosion steel structure
- High-efficiency LEDs
- Solar powered system

#### **SPECIFICATIONS**

- OPTRAFFIC web system
- OPTRAFFIC 4G modem and GPS mapping (no cell plan/SIM card included)
- Temperature sensor and light sensor
- 3 x 150 W solar panels
- Battery system: 3 x 120 Ah gel batteries
- Built-in 110/220/240 VAC battery charger and all-weather outlet
- Trailer: draw bar, 50 mm tow ball
- Anti-UV surface powder coating
- Anti-vandal steel toolbox
- Waterproof rating: IP56
- Visual Distance: 1 km
- National Transportation Communications for Intelligent Transportation System Protocol (NTCIP)

| Length | Width | Height | LBS   | KGS | Display              | Display<br>Matrix |
|--------|-------|--------|-------|-----|----------------------|-------------------|
| 148"   | 83"   | 108"   | 1,700 | 790 | 2660 mm x<br>1600 mm | 48 x 28<br>Pixels |