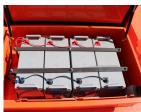

#### **SPECIFICATIONS**

- OPTRAFFIC web system
- OPTRAFFIC 4G modem and GPS mapping (no cell plan/SIM card included)
- Temperature sensor and light sensor
- 3 x 150 W solar panels
- Battery system: 3 x 120 Ah gel batteries
- Built-in 110/220/240 VAC battery charger and all-weather outlet
- Trailer: draw bar, 50 mm tow ball
- Anti-UV surface powder coating
- Anti-vandal steel toolbox
- Waterproof rating: IP56
- Visual Distance: 1 km
- National Transportation Communications for Intelligent Transportation System Protocol (NTCIP)